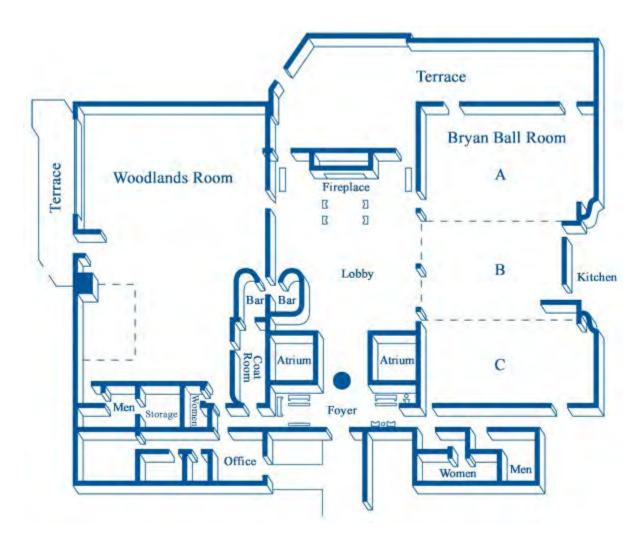

## Event Center Floor Diagram & Specs

## A Local Historic Icon

| Room              | Dimensions | Sq.Ft. | Ceiling Height | Theater | Classroom | Reception | Banquet |
|-------------------|------------|--------|----------------|---------|-----------|-----------|---------|
| Bryan Ball Room A | 28x58      | 1,624  | 10             | 120     | 80        |           | 96      |
| Bryan Ball Room B | 28x45      | 1,260  | 12             | 80      | 70        |           | 64      |
| Bryan Ball Room C | 28x58      | 1,624  | 10             | 120     | 80        |           | 96      |
| Bryan Ball Room   | 28x161     | 4,508  | 10-12          | 350     | 250       | 250       | 256     |
| Woodlands Room    | 84x48      | 4,032  | 10             | 250     | 150       | 200       | 150     |
| Lobby             | 47x49      | 2,303  | Cathedral      | N/A     | N/A       | 100       | 48      |